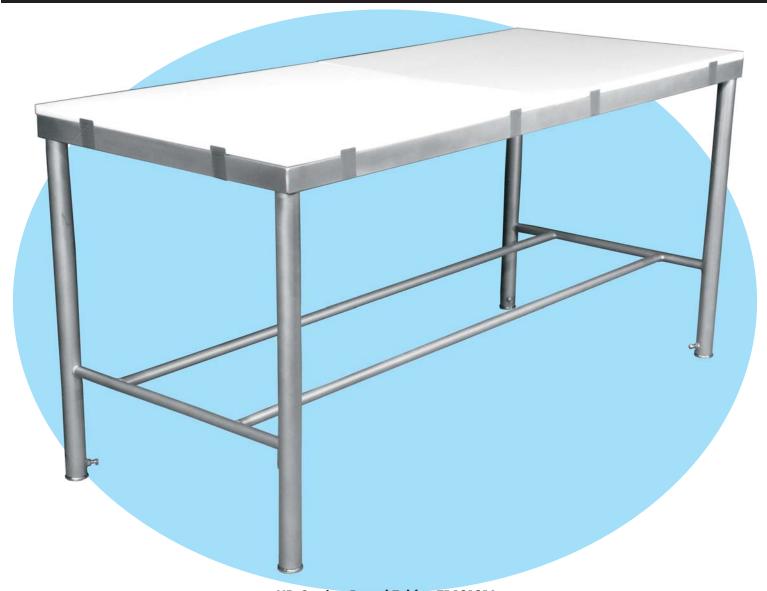

## Table Cutting Board

HD Cutting Board Table - TB 101016

Used in Bakeries, Restaurants and in the food processing industry our Heavy Duty Cutting Board Tables are extremely sturdy and are easy to clean. The standard depth is 36" and are available in lengths of 6', 8' and 10' and have 100% usable working area. The table comes complete with a USDA approved two piece - Reversible 3/4" Poly Top.

## **MATERIAL CONSTRUCTION:**

All our heavy duty table frames are fully welded and are crafted from heavy gauge T-304 Stainless Steel structural angle and pipe. The board tabs are welded on the table and will hold Poly Top boards up to 1" thick. The legs will adjust up to 6" for use in leveling on uneven floors. Table will arrive fully assembled - ready to use. Shipped by motor freight only.