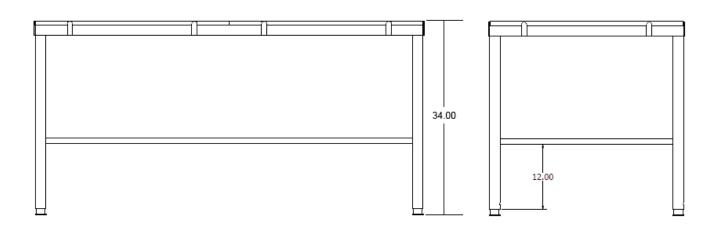

Distributed by:

Item # \_\_\_\_\_

Qty: \_\_\_\_\_

Job: \_\_\_\_\_

| Model #   | Description                | Material        | # of Legs | "A" Height | "B" Length | "C" Width |
|-----------|----------------------------|-----------------|-----------|------------|------------|-----------|
| TB 101016 | 6' HD Cutting Board Table  | Stainless Steel | 4         | 34"        | 72.25"     | 36.25"    |
| TB 101017 | 8' HD Cutting Board Table  | Stainless Steel | 6         | 34"        | 96.25"     | 36.25"    |
| TB 101018 | 10' HD Cutting Board Table | Stainless Steel | 6         | 34"        | 120.25"    | 36.25"    |
| TB201041  | Adjustable foot w/wear pad | Replacement     | Sold Each |            |            |           |