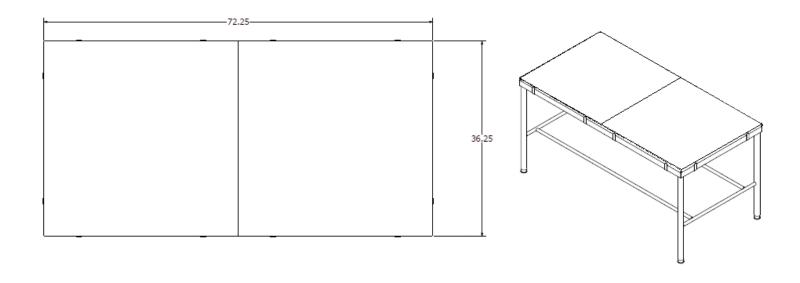

Distributed by:

Item # \_\_\_\_\_

Qty: \_\_\_\_\_

Job: \_\_\_\_\_

| Model #   | Description                | Material        | # of Legs | "A" Height | "B" Length | "C" Width |
|-----------|----------------------------|-----------------|-----------|------------|------------|-----------|
| TB 101016 | 6' HD Cutting Board Table  | Stainless Steel | 4         | 34"        | 72.25"     | 36.25"    |
| TB 101017 | 8' HD Cutting Board Table  | Stainless Steel | 6         | 34"        | 96.25"     | 36.25"    |
| TB 101018 | 10' HD Cutting Board Table | Stainless Steel | 6         | 34"        | 120.25"    | 36.25"    |
| TB201041  | Adjustable foot w/wear pad | Replacement     | Sold Each |            |            |           |